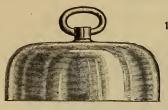

#### Ballot Boxes.

Semi-Secret Ballot Boxes. Nos. 85, 86 and 87.

Secret Ballot Boxes. Nos. 88, 89, 90 and 91.

Sliding Top Ballot Box. No. 841/2.

| 84 ½ | Ballot Box, made of walnut or oak, sliding top (see illustration); each                                         | \$ 0        | 75 |
|------|-----------------------------------------------------------------------------------------------------------------|-------------|----|
| 85   | Ballot Box, semi-secret, made of walnut or oak (see illustration); each                                         | Ψ           | 85 |
| 86   | Ballot Box, semi-secret, made of walnut or oak, good finish and lined (see illustration); each                  | 1           | 00 |
| 87   | Ballot Box, semi-secret, made of walnut or oak, extra fine finish, with gilt and ebonized lines; each           | 1           | 50 |
| 88   | Ballot Box, secret, made of walnut or oak (see illustration); each                                              | 2           | 00 |
| 89   | Ballot Box, secret, made of walnut or oak, finely finished and lined (see illustration); each                   | 3           | 00 |
| 90   | Ballot Box, secret, made of rosewood, finely finished and lined (see illustration); each                        | 6           | 00 |
| 91   | Ballot Box, secret, made of rosewood, inlaid, finely finished and lined (see illustration); each                | 8           | 00 |
|      | Ballots.                                                                                                        |             |    |
| 92   | Ballots, made of china, white and black, for use in semi-secret ballot boxes; per 100                           | <b>\$</b> 0 | 80 |
| 93   | Ballots, made of wood, round (white) and cubes (black), for use in secret and semi-secret ballot boxes; per 100 | 1           | 00 |
| 94   | Ballots, black only, extra fine polished cubes, to go with either the white china or wood ball; per dozen       |             | 50 |